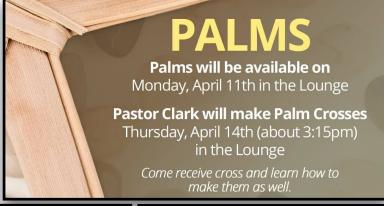

continue what Jesus started.

PALMS from Palm Sunday Worship will be available on Monday, April 11th in the Lounge. On Thursday, April 14th, following worship (about 3:15pm), Pastor Clark will make palm crosses in the lounge. You're welcome to receive cross and/or learn how to make them.